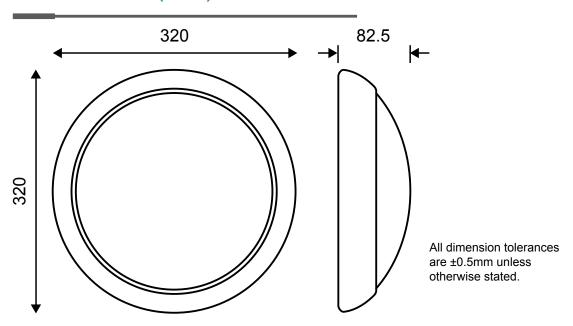

h Terminal
- Flicker Free



- Input: AC 220-240V
- Driver: Lifud DC 25-38V
- LED Type: SMD
- Output Power: 12/16W
- Base Material: ABS
- Diffuser Material: Polycarbonate
- CRI: >80
- PF: 0.8
- Class: Class I
- Flicker Free
- Working Temp: -30°C ~+50°C



- Hotels
- Conference/Meeting rooms
- Factories and offices
- Schools, colleges, universities and hospitals









permitted by law.







#### **SPECIFICATIONS**

| Model# | ССТ                | LED<br>Type | Lumen (Lm) (±5%) | CRI | Beam<br>Angle | Wattage | Voltage    | PF   |
|--------|--------------------|-------------|------------------|-----|---------------|---------|------------|------|
| S18432 | 3,000/4,000/6,500K | SMD         | 1,200 / 1,600Lm  | >80 | 115°          | 12/16W  | AC220-240V | >0.8 |

### **DIMENSIONS (mm)**



## SENSORED LINES as per S18432 plus

| Model# | Sensor Option                          | Wattage    |
|--------|----------------------------------------|------------|
| S18434 | Emergency Sensor                       | 13.5/17.5W |
| S18436 | Microwave & Corridor Sensor            | 12/16W     |
| S18437 | Microwave, Emergency & Corridor Sensor | 13.5/17.5W |

Emergency models: 3 hours emergency period at 100 lumens. Battery = Lithium Battery 3.7V 3,000mAh