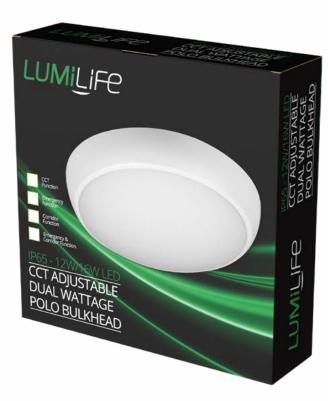

# IP65 12/16W LED

# CCT ADJUSTABLE DUAL WATTAGE POLO BULKHEAD

SKU:S18432

#### **FEATURES**

- Lumens: 1,200 / 1,600lm\*
- Lumens Per Watt: 88~100\*
- CCT: 3000/4000K/6500K
- Beam Angle: 115 Degrees
- Life span: 30,000Hrs
- \*Approximate Measurement
- IP Rating: IP65
- IK Rating: IK08
- UK, CE & RoHS Compliant
- Quick Fit Push Terminal
- Flicker Free

- Input: AC 220-240V
- Driver: Lifud DC 25-38V
- LED Type: SMD
- Output Power: 12/16W
- Base Material: ABS
- Diffuser Material: Polycarbonate
- CRI: >80
- PF: 0.8
- Class: Class I
- Flicker Free
- Working Temp: -30°C ~+50°C